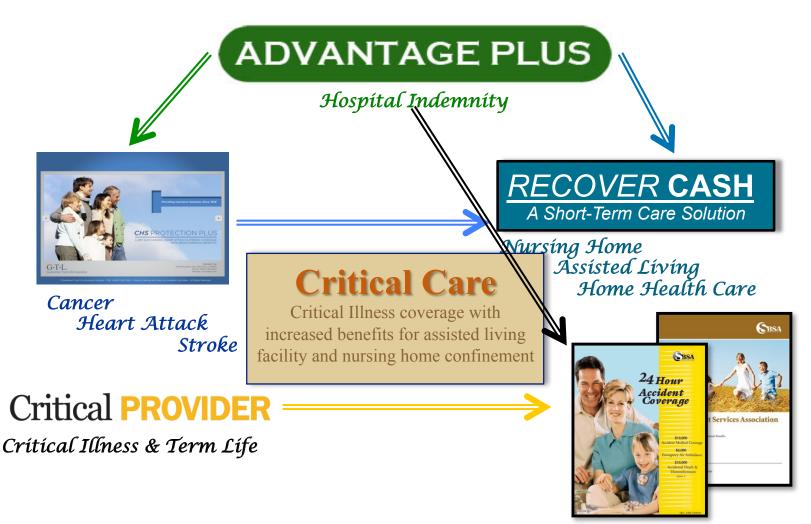

## **CROSS SELL GTL**

### **ADVANTAGE PLUS: DETAILS**

- Daily Hospital Indemnity Plan (Base Plan)
  - 10 or 21 (31) day benefit period
    - Restores after 60 days of no confinement
    - Rate does not increase each year
  - Limited Benefit Plan: Pays daily benefit from \$100 (\$50) to \$600 per day regardless of any other insurance your client may have

#### **ADDITIONAL RIDERS**

- Ambulance Rider: \$200 per trip
- Cancer Rider: \$2,500, \$5,000, \$7,500, or \$10,000
- Skilled Nursing Rider: \$120 per day (days 21—100)
- Lump Sum Hospital Rider: \$250, \$500, \$750
- Outpatient Surgery Rider: \$250, \$500, \$750, \$1,000

NEW RIDERS (AR, AL, DE, IA, ID, IL, MO, MS, MT, NC, NE, NM, OK, SD, TN, TX, WI and WV)

- Ambulance Rider: \$200 per trip 4 x per year
- Lump Sum Cancer Plan: Our CHS Protection Plus w/ Recurrence benefit (\$5,000, \$10,000, \$15,000, \$20,000)
- **Skilled Nursing Rider:** Days 1-50 (\$100, \$150, \$200)