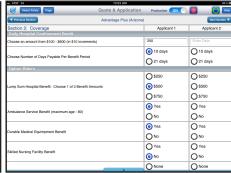

### **ADVANTAGE PLUS: DETAILS**

- Daily Hospital Indemnity Plan (Base Plan)
  - 10 or 21 (31) day benefit period
    - Restores after 60 days of no confinement
    - Rate does not increase each year
  - Limited Benefit Plan: Pays daily benefit from \$100 (\$50) to \$600 per day regardless of any other insurance your client may have

#### **ADDITIONAL RIDERS**

- Ambulance Rider: \$200 per trip
- Cancer Rider: \$2,500, \$5,000, \$7,500, or \$10,000
- Skilled Nursing Rider: \$120 per day (days 21—100)
- Lump Sum Hospital Rider: \$250, \$500, \$750
- Outpatient Surgery Rider: \$250, \$500, \$750, \$1,000

NEW RIDERS (AR, AL, DE, IA, ID, IL, MO, MS, MT, NC, NE, NM, OK, SD, TN, TX, WI and WV)

- Ambulance Rider: \$200 per trip 4 x per year
- Lump Sum Cancer Plan: Our CHS Protection Plus w/ Recurrence benefit (\$5,000, \$10,000, \$15,000, \$20,000)
- **Skilled Nursing Rider:** Days 1-50 (\$100, \$150, \$200)